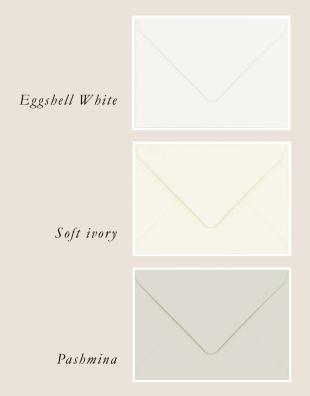

Our 2 main stock envelopes match the card we print on - the eggshell white, and soft ivory. We introduced the Pashmina as an alternative, it is a good all round grey/green colour if you fancy something different.

All our stock envelopes are 120gsm or above, which means they feel nice and thick and protect your invitations in the post.

These 3 envelope colours are included in the price of your invitations.