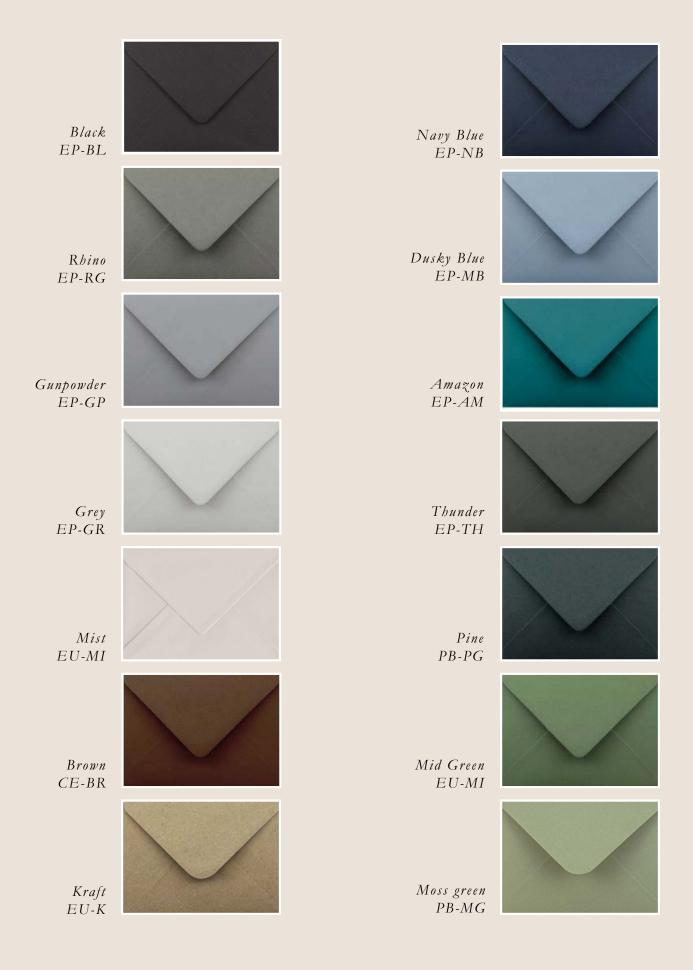

## Luxury Envelopes as standard



You want that amazing first impression right from the moment your guests pick up your invitation from their doormat. You want them to see and feel the quality, so good envelopes are important!

Our 2 main stock envelopes match the card we print on - the eggshell white, and soft ivory. We introduced the Pashmina as an alternative, it is a good all round grey/green colour if you fancy something different.

All our stock envelopes are 120gsm or above, which means they feel nice and thick and protect your invitations in the post.

These 3 envelope colours are included in the price of your invitations.

## Luxury Coloured Envelopes



## Luxury Coloured Envelopes