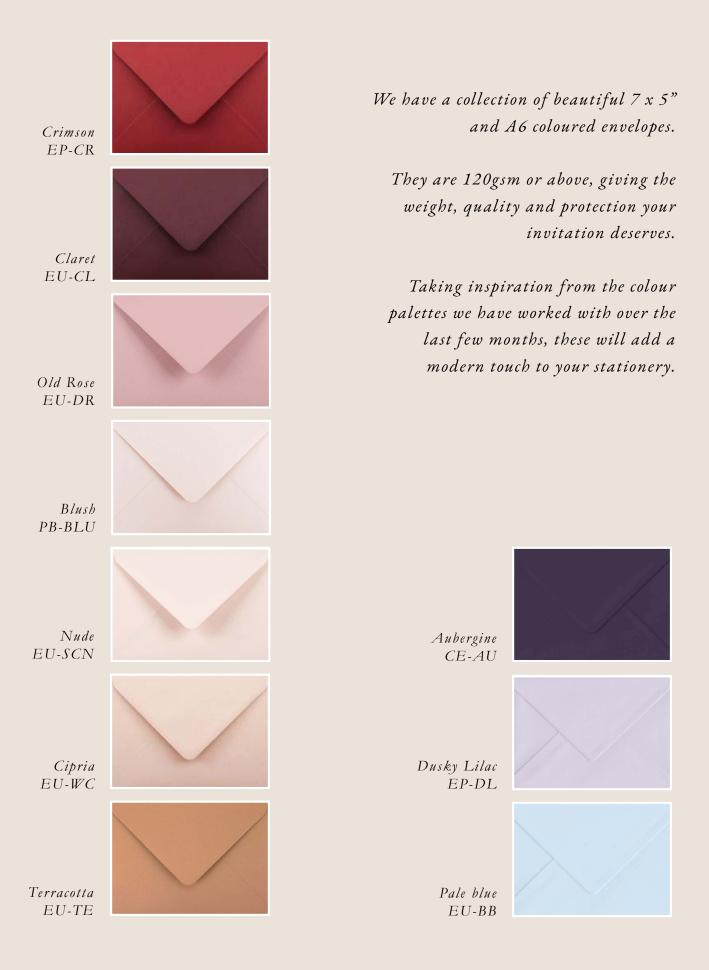

## Luxury Envelopes as standard



You want that amazing first impression right from the moment your guests pick up your invitation from their doormat. You want them to see and feel the quality, so good envelopes are important!

Our 2 main stock envelopes match the card we print on - the eggshell white, and soft ivory. We introduced the Pashmina as an alternative, it is a good all round grey/green colour if you fancy something different.

All our stock envelopes are 120gsm or above, which means they feel nice and thick and protect your invitations in the post.

These 3 envelope colours are included in the price of your invitations.

## Luxury Coloured Envelopes



## Luxury Coloured Envelopes